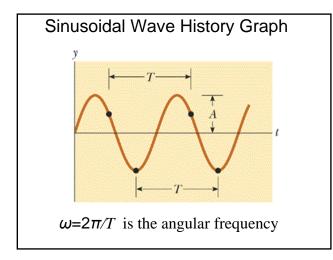

## PHY138 – Waves, Lecture 3 Today's overview

- The Wave Model
- Speed of Waves on a String
- Sinusoidal Waves
- Spherical Waves, Plane Waves

Transverse versus Longitudinal

V

Copyright © 2004 Pearson Education. Inc., publishing as Addison Wesley