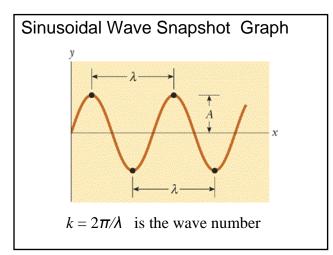

## PHY138 - Waves, Lecture 3

## Jason Harlow

Office: MP 251-A

Email: jharlow@physics.utoronto.ca

Office Hours: Mon. 6 PM, Wed. 2 PM, Wed. 6 PM, Fri. 9 AM ... come on by!

## Reading Assignment

- This week's reading assignment from the text by Knight is: Chapter 20, Sections 20.1-20.7
- There is also an article on Medical Ultrasound available on the web-page for Wednesday's Lecture (Waves Lecture 4).
- Suggested Chapter 20 Exercises and Problems for Practice: 1, 25, 35, 39, 53, 69, 71, 79, 82 (79 is funny!)

## PHY138 – Waves, Lecture 3 Today's overview

- The Wave Model
- Speed of Waves on a String
- Sinusoidal Waves
- Spherical Waves, Plane Waves

Transverse versus Longitudinal

V

Copyright © 2004 Pearson Education. Inc., publishing as Addison Wesley