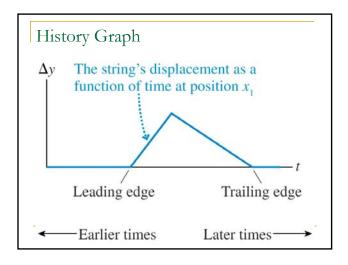

## PHY138 - Waves, Lecture 3

## Jason Harlow

Office: MP 251-A

Email: jharlow@physics.utoronto.ca

Office Hours: Mon. 6 PM, Wed. 2 PM, Wed. 6 PM, Fri. 9 AM ... come on by!

## Reading Assignment

- This week's reading assignment from the text by Knight is: Chapter 20, Sections 20.1-20.7
- There is also an article on Medical Ultrasound available on the web-page for Wednesday's Lecture (Waves Lecture 4).
- Suggested Chapter 20 Exercises and Problems for Practice: 1, 25, 35, 39, 53, 69, 71, 79, 82 (79 is funny!)

## PHY138 – Waves, Lecture 3 Today's overview

- The Wave Model
- Speed of Waves on a String
- Sinusoidal Waves
- Spherical Waves, Plane Waves

Transverse versus Longitudinal

V

Copyright © 2004 Pearson Education. Inc., publishing as Addison Wesley