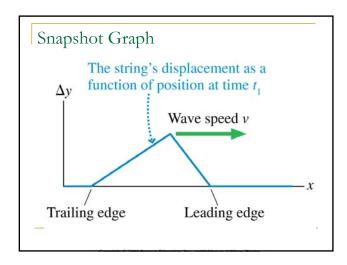

## PHY138 - Waves, Lecture 3

## Jason Harlow

Office: MP 251-A

Email: jharlow@physics.utoronto.ca

Office Hours: Mon. 6 PM, Wed. 2 PM, Wed. 6 PM, Fri. 9 AM ... come on by!

## Reading Assignment

- This week's reading assignment from the text by Knight is: Chapter 20, Sections 20.1-20.7
- There is also an article on Medical Ultrasound available on the web-page for Wednesday's Lecture (Waves Lecture 4).
- Suggested Chapter 20 Exercises and Problems for Practice: 1, 25, 35, 39, 53, 69, 71, 79, 82 (79 is funny!)

## PHY138 – Waves, Lecture 3 Today's overview

- The Wave Model
- Speed of Waves on a String
- Sinusoidal Waves
- Spherical Waves, Plane Waves

Transverse versus Longitudinal

V

Copyright © 2004 Pearson Education. Inc., publishing as Addison Wesley