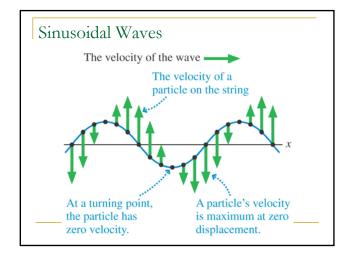

## PHY138 - Waves, Lecture 3

## Jason Harlow

Office: MP 251-A

Email: jharlow@physics.utoronto.ca

Office Hours: Mon. 6 PM, Wed. 2 PM, Wed. 6 PM, Fri. 9 AM ... come on by!

## Reading Assignment

- This week's reading assignment from the text by Knight is: Chapter 20, Sections 20.1-20.7
- There is also an article on Medical Ultrasound available on the web-page for Wednesday's Lecture (Waves Lecture 4).
- Suggested Chapter 20 Exercises and Problems for Practice: 1, 25, 35, 39, 53, 69, 71, 79, 82 (79 is funny!)

## PHY138 – Waves, Lecture 3 Today's overview

- The Wave Model
- Speed of Waves on a String
- Sinusoidal Waves
- Spherical Waves, Plane Waves

Transverse versus Longitudinal

V

Copyright © 2004 Pearson Education. Inc., publishing as Addison Wesley