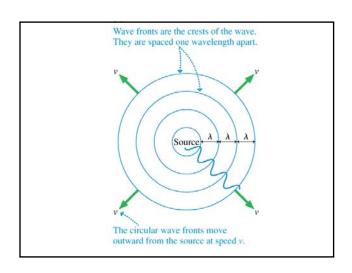

## PHY138 – Waves, Lecture 3 Today's overview

- The Wave Model
- Speed of Waves on a String
- Sinusoidal Waves
- Spherical Waves, Plane Waves

Transverse versus Longitudinal

V

Copyright © 2004 Pearson Education. Inc., publishing as Addison Wesley