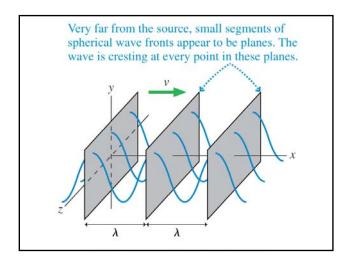

## PHY138 – Waves, Lecture 3 Today's overview

- The Wave Model
- Speed of Waves on a String
- Sinusoidal Waves
- Spherical Waves, Plane Waves

Transverse versus Longitudinal

V

Copyright © 2004 Pearson Education. Inc., publishing as Addison Wesley