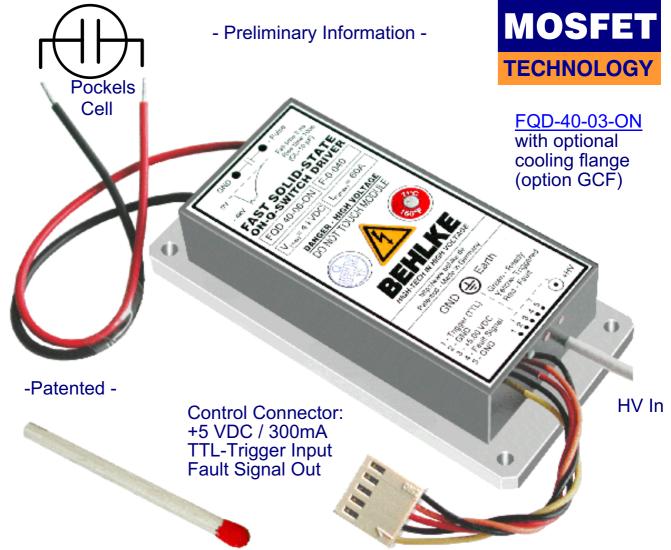

## FAST SOLID-STATE ON-Q-SWITCH DRIVER

FQD-40-03-ON FQD-50-02-ON FQD-80-01-ON FQD-30-08-UF-ON FQD-30-06-UF-ON 4000 VDC / 30 Amps / 2...4 ns rise time 5000 VDC / 25 Amps / 2...5 ns rise time 8000 VDC / 15 Amps / 3...6 ns rise time 3000 VDC / 80 Amps / 0.7...2 ns rise time 3600 VDC / 60 Amps / 0.7...2 ns rise time

## **FEATURES**

- Extremely fast rise times and very short recovery times
- Repetition rate up to 100.000 pps, burst frequency up to 10 MHz
- Highly reliable and temperature stable no avalanche technique
- Small & light-weight, attachment directly on the laser head
- Various cooling options: Grounded flange, fins or liquid cooling