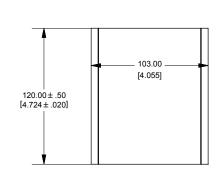

2





## EXTRUSIONS DESIGNED FOR 100MM WIDE PC BOARD











В

## OPTIONAL FLANGE END PANELS 1455NF

Enclosures can be Factory Modified ( Milling, Drilling, Printing etc. ) Solid models of this enclosure available in STEP or IGES. Contact Factory mjm@hammondmfg.com

| NOTE                                                            |
|-----------------------------------------------------------------|
| Purchased assembly includes box, plastic bezels, end panels, #6 |
| Taptight screws and self adhesive rubber feet.                  |
| Box made from Extruded Aluminum 6063.                           |
| Bezels made with polycarbonate.                                 |

| 1455N1201 PART NUMBERS                   |             |  |
|------------------------------------------|-------------|--|
|                                          |