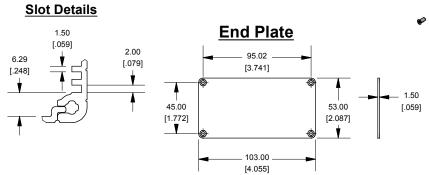

## OPTIONAL FLANGE END PANELS 1455NF

Enclosures can be Factory Modified ( Milling, Drilling, Printing etc. ) Solid models of this enclosure available in STEP or IGES. Contact Factory mjm@hammondmfg.com

| NOTE                                                            |
|-----------------------------------------------------------------|
| Purchased assembly includes box, plastic bezels, end panels, #6 |
| Taptight screws and self adhesive rubber feet.                  |
| Box made from Extruded Aluminum 6063.                           |
| Bezels made with polycarbonate.                                 |