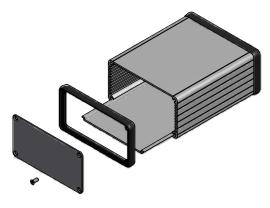

## OPTIONAL FLANGE END PANELS 1455NF

Enclosures can be Factory Modified ( Milling, Drilling, Printing etc. ) Solid models of this enclosure available in STEP or IGES. Contact Factory mjm@hammondmfg.com

| NOTE                                                            |
|-----------------------------------------------------------------|
| Purchased assembly includes box, plastic bezels, end panels, #6 |
| Taptight screws and self adhesive rubber feet.                  |
| Box made from Extruded Aluminum 6063.                           |
| Bezels made with polycarbonate.                                 |