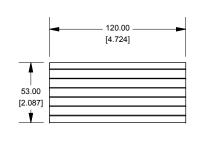

2





## EXTRUSIONS DESIGNED FOR 100MM WIDE PC BOARD











В

## OPTIONAL FLANGE END PANELS 1455NF

Enclosures can be Factory Modified ( Milling, Drilling, Printing etc. ) Solid models of this enclosure available in STEP or IGES. Contact Factory mjm@hammondmfg.com

| NOTE                                                            |
|-----------------------------------------------------------------|
| Purchased assembly includes box, plastic bezels, end panels, #6 |
| Taptight screws and self adhesive rubber feet.                  |
| Box made from Extruded Aluminum 6063.                           |
| Bezels made with polycarbonate.                                 |

| 1455N1201 PART NUMBERS                   |             |  |
|------------------------------------------|-------------|--|