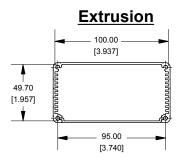

## EXTRUSIONS DESIGNED FOR 100MM WIDE PC BOARD

В

## OPTIONAL FLANGE END PANELS 1455NF

Enclosures can be Factory Modified ( Milling, Drilling, Printing etc. ) Solid models of this enclosure available in STEP or IGES. Contact Factory mjm@hammondmfg.com