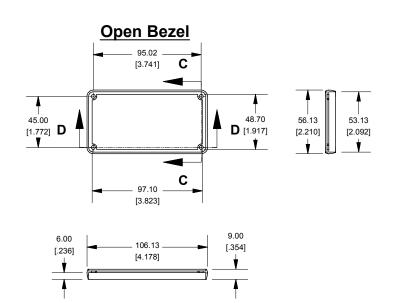

| NOTE                                                            |
|-----------------------------------------------------------------|
| Purchased assembly includes box, plastic bezels, end panels, #6 |
| Taptight screws and self adhesive rubber feet.                  |
| Box made from Extruded Aluminum 6063.                           |
| Bezels made with polycarbonate.                                 |